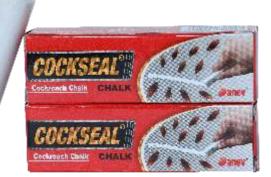

# **Cockroach Chalk**

**CHALK** 

Household Insecticide for effective management of cokroaches

PACKAGING 1 U