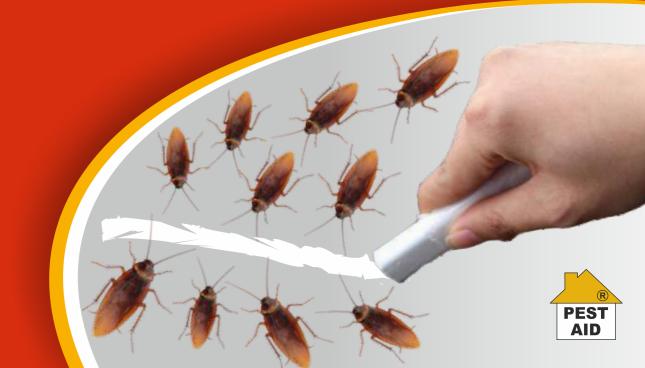

### COCKSEAL® - CHALK

Cockroach Chalk is the most advanced Chalk available, providing cleaner, smarter, safest, faster and more Efficient method of cockroach controls.

### COCKSEAL® - CHALK

It contains CYPERMETHRIN 1.0% W/W. Chalk is a revolutionary formulation developed mainly keeping in view the cockroaches biology, behavior and safety of the people and environment. For a cockroach free home draw 2-3 thick parallel lines around dustbins, drain holes, lofts, cabin etc., which are frequently visited by cockroaches, with Cockseal Chalk preferably during night time. The effects is clearly visible in 2-3 hours. On glazed surfaces like tiles, wet the tip of the chalk to draw lines.