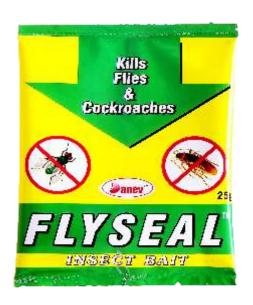

Kills Flies & Cockroaches

# FLYSEAL®

INSECT BAIT

# FLYSEAL® - Insect Bait

Imidacloprid 2.15% W/W. Insect Bait (Household Insecticide)

## **PACKAGING**

25 gm Insect Bait