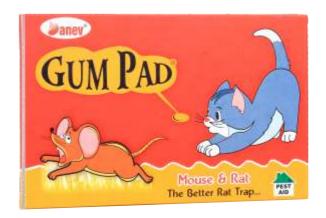

Mouse & Rat
The Better Rat Trap...

### **GUMPAD®**

The Better Trap is quality product from Danev - with wide spectrum of Pest management experience. GUMPAD® - is a non-toxic Do-it-yourself pest management device which is ideal for application wherever rat poisons can't be used.

Household Rodenticide for effective management of Rat & Mouse